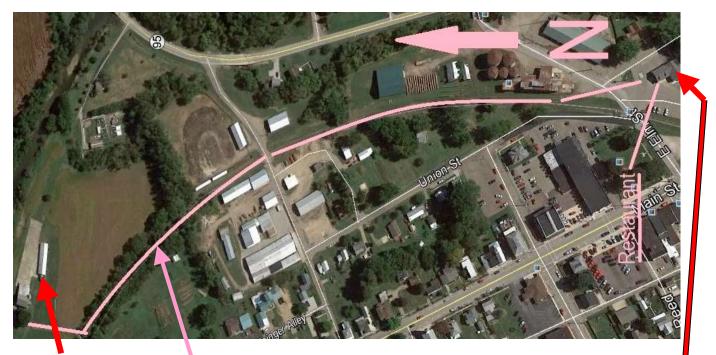

## **00H5** FREEMAN SWANK FIELD BUTLER, OHIO N40° 35.82' W82° 25.93' Butler, Ohio 1/4 Mile North of Downtown **CTAF 122.8 Elevation 1070' Runway 13 / 31** 2890' 34.4sm / 29.9nm @ 240° mag from KBJJ Wayne County Airport 6sm / 5.3nm @ 258° mag from SE corner (lower tail) of Pleasant Hill Lake Wiffletree Restaurant Open for breakfast, lunch, and dinner (419) 883-3282 Walk 2600' Closes at 3pm on Sunday Closed all day Wednesday Maintained by Freeman Swank (440)506-0949 FSwank@theraf.org KMFD 89 c Jeromesville 30 Mifflin Hayesville Park Ave E 71 chlando 2104 8 2 39 161 4 8 511 Lucas 8 3. Perrysville 89 5 Perfector Loudontille Bellville 88 a ieveland St 8 Butter 🕸 a D 2015 Google **00H5 Pleasant Hill Lake**

## Hangar

Hangar

Walking Path

Restaurant

DONATION SLOT ON NW SIDE OF HANGAR

07/10/2017