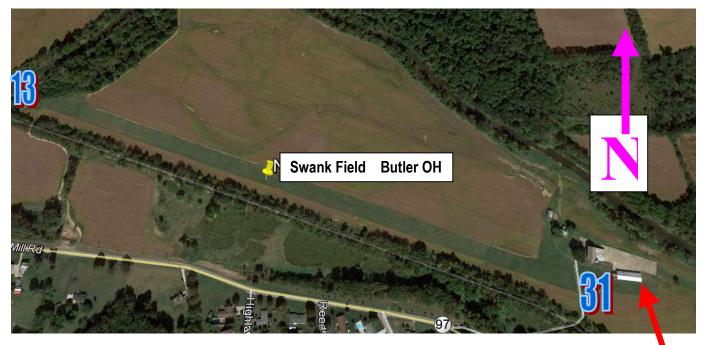

## **00H5** FREEMAN SWANK FIELD BUTLER, OHIO N40° 35.82' W82° 25.93' Butler, Ohio 1/4 Mile North of Downtown **CTAF 122.8 Elevation 1070' Runway 13 / 31** 2890' 34.4sm / 29.9nm @ 240° mag from KBJJ Wayne County Airport 6sm / 5.3nm @ 258° mag from SE corner (lower tail) of Pleasant Hill Lake Wiffletree Restaurant Open for breakfast, lunch, and dinner (419) 883-3282 Walk 2600' Closes at 3pm on Sunday Closed all day Wednesday Maintained by Freeman Swank (440)506-0949 FSwank@theraf.org KMFD 89 c Jeromesville 30 Mifflin Hayesville Park Ave E 71 chlando 2104 8 2 39 161 4 8 511 Lucas 8 3. Perrysville 89 5 Perfector Loudontille Bellville 88 a ieveland St 8 Butter 🕸 a D 2015 Google **00H5 Pleasant Hill Lake**